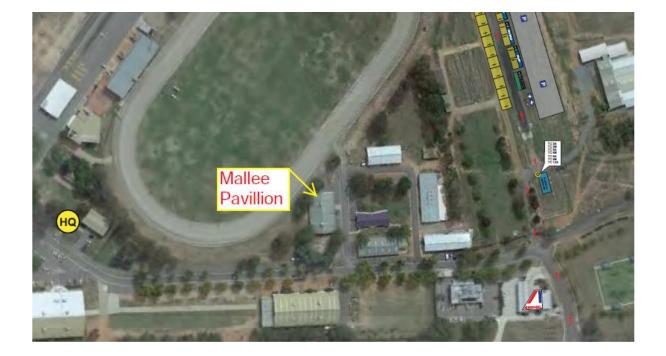

## Article 1 PROGRAM

Add the location to the following Friday 5 April 2024 1930 Crew Briefing (ALL CREWS)

Mallee Pavilion, EPIC, Mitchell (refer Attachment 1)

## Article 8 COMPETITOR AND CREW ELIGIBILITY

Replace item (C) with the Following (C) A compulsory crew briefing will be held at 1930 hrs on Friday 5<sup>th</sup> April in the Mallee Pavilion, EPIC, Mitchell.

# **ATTACHMENT 1**

## **Drivers Briefing location**